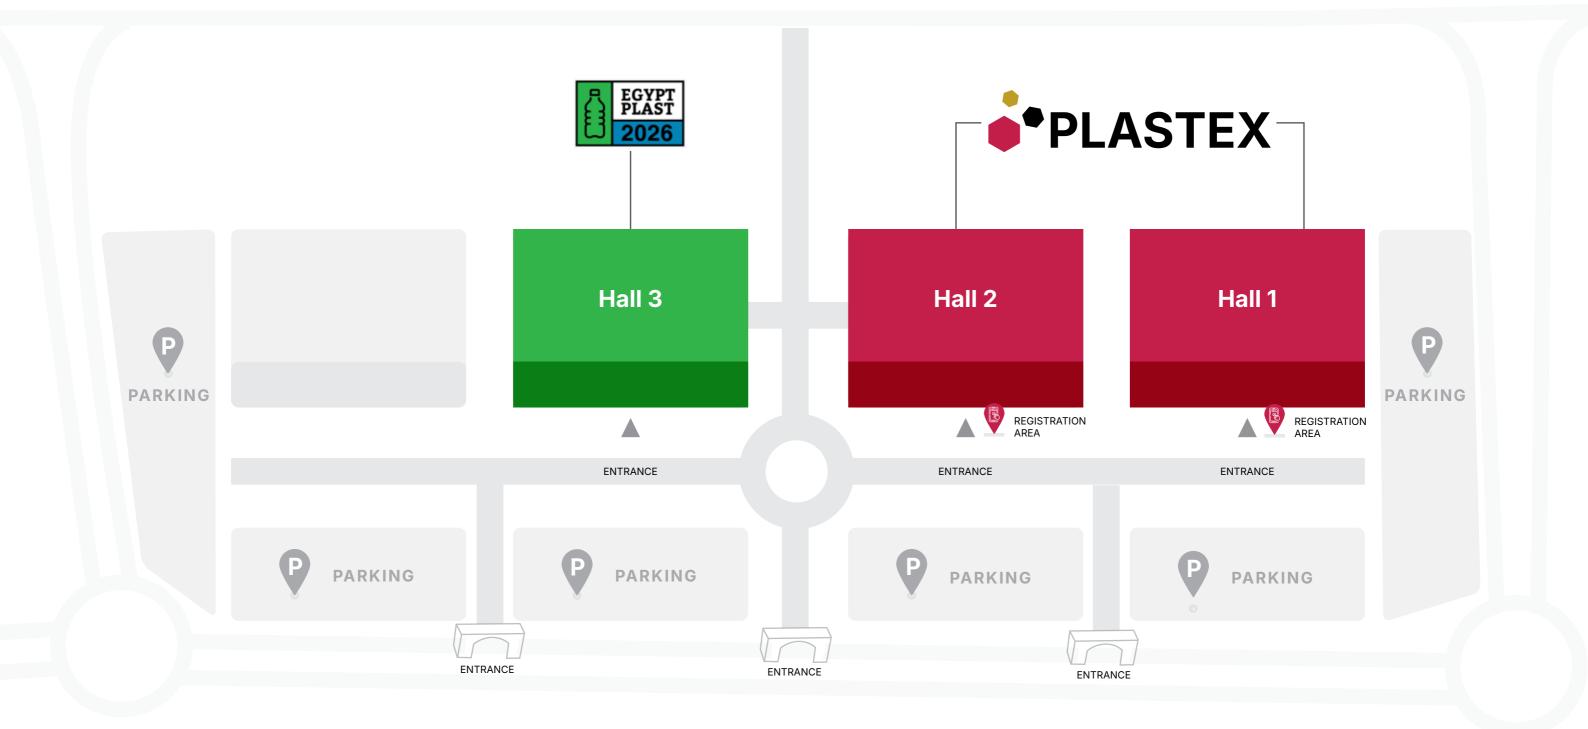

e exclusive Headline Sponsor title with logo placement on the conference webpage and all collateral. Gain visibility on prominent signage and deliver a keynote speech or opening remarks. Lead a dedicated session or panel to showcase your expertise. Receive complimentary conference passes, feature in email campaigns and social media, and be highlighted in post-event reports and thank-you communications sent to delegates.



#### **SESSION SPONSOR**

Showcase your brand with logo visibility throughout all technical sessions, including screen displays between sessions, and gain a speaking opportunity at a dedicated session.



20

Location: TBC **Opportunity:** Exclusive Sponsors **Price:** \$15,000 + 14% VAT

Location: TBC **Opportunity:** Multiple Sponsor **Price:** \$10,000 + 14% VAT







22

### 9 - 12 JANUARY 2026 EGYPT INTERNATIONAL EXHIBITION CENTER

### PLASTEX 2024 **OFFICIAL SPONSORS AND SUPPORTERS**

## PLASTEX 2024 **MEDIA PARTNERS**



24







ibn ahmed united enterprises





### tecnoEdizioni

Proudly Promoting Energy made in South Sudar





# **GET INVOLVED**



#### **EXHIBITION AND SPONSORSHIP**

sales@plastexegypt.com

+971 4 248 3203

#### **MARKETING AND PROMOTIONS**



marketing@plastexegypt.com



ORGANISED BY

dmg::events