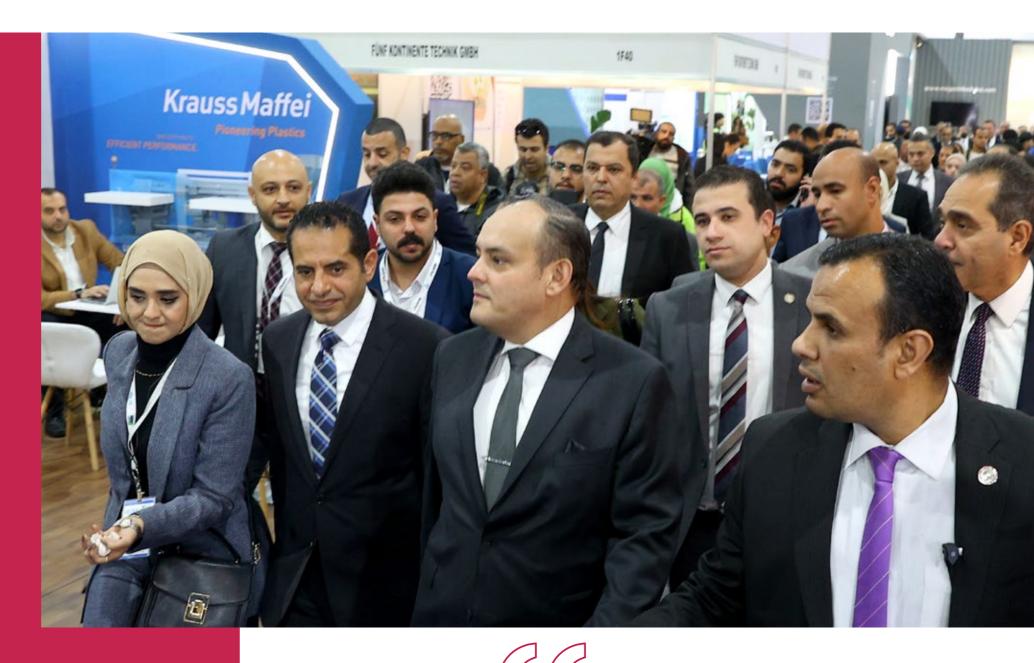

Exhibiting Companies

 $10^{+}$ Country **Pavilions** 

**KHALED ABOUL MAKAREM** Chairman **Chemical and Fertilizers Export Council** 

PLASTEX is the largest event in plastics and rubber in MENA and 2024 edition it was bigger than ever before. The Egyptian government has set a goal to enhance the country's exports of plastics and rubber to new markets, specifically targeting the African continent. The plan is to capitalise on the growing demand for these products in the African market and increase the revenue generated from exports. The government is working with local manufacturers to improve the quality of their products and expand their production capabilities, with the aim of establishing Egypt as a leading exporter of plastics and rubber products in Africa.