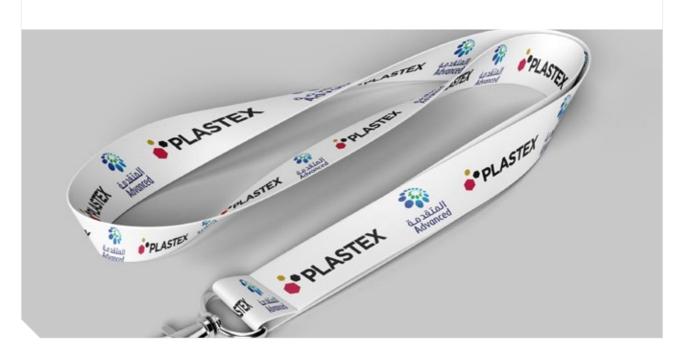

#### **EVENT LANYARDS**

Attendee lanyards branded with your company for constant visibility throughout the 4 days of PLASTEX. Enhance your presence with branding on lanyard trees in the lobby of Halls 1 and 2 and on entrance arches, making your logo the first thing attendees see as they enter the Show.