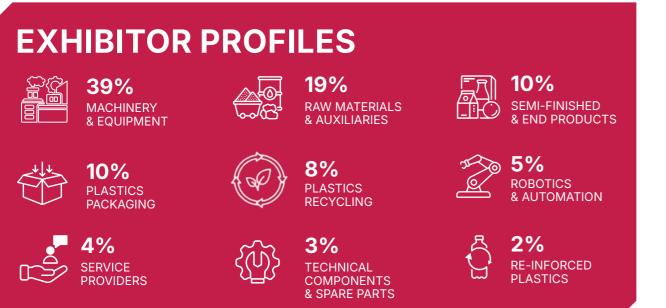

### **GLOBAL INNOVATORS SHAPING THE FUTURE OF PLASTICS AND RUBBER**

At PLASTEX, we bring together a premier lineup of exhibitors from around the world, each showcasing their latest advancements and innovations in the plastics industry. This year's event highlights a diverse array of companies, from established industry leaders to emerging startups, all committed to pushing the boundaries of technology and sustainability.

Explore cutting-edge solutions in materials, machinery, and manufacturing processes as our exhibitors demonstrate their contributions to enhancing efficiency, reducing environmental impact, and driving technological progress. With a focus on future-ready practices and breakthrough innovations, PLASTEX provides a unique platform for networking, knowledge exchange, and collaboration.