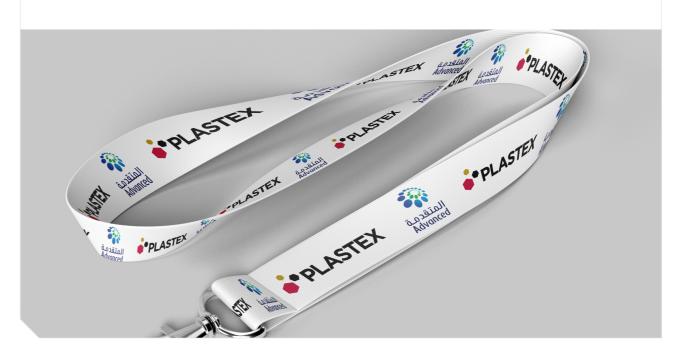

#### **EVENT LANYARDS**

Attendee lanyards branded with your company for constant visibility throughout the 4 days of PLASTEX. Enhance your presence with branding on lanyard trees in the lobby of Halls 1 and 2 and on entrance arches, making your logo the first thing attendees see as they enter the Show.