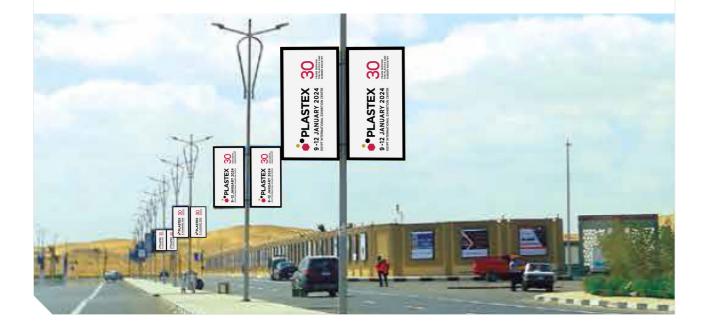

### **EXHIBITION VENUE LAMP POSTS**

Feature your company logo on 40 strategically placed lampposts across key areas such as exhibition halls, parking lots, and internal roads. Gain continuous visibility in high-traffic zones, ensuring your brand captures the attention of attendees throughout PLASTEX, both inside and outside the venue.

### **EXHIBITION HALLS FLAGS**

Showcase your logo on up to 40 flags positioned outside Halls 1 and 2 for maximum exposure. Gain visibility as one of the first brands attendees see, ensuring continuous engagement and top-of-mind presence throughout the Show.