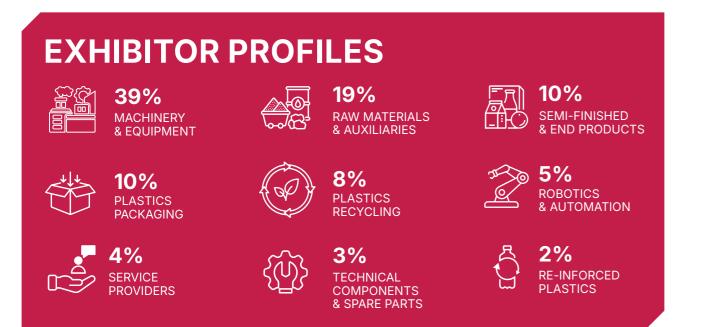

### **GLOBAL INNOVATORS SHAPING THE FUTURE OF PLASTICS AND RUBBER**

At PLASTEX, we bring together a premier lineup of exhibitors from around the world, each showcasing their latest advancements and innovations in the plastics industry. This year's event highlights a diverse array of companies, from established industry leaders to emerging startups, all committed to pushing the boundaries of technology and sustainability.

Explore cutting-edge solutions in materials, machinery, and manufacturing processes as our exhibitors demonstrate their contributions to enhancing efficiency, reducing environmental impact, and driving technological progress. With a focus on future-ready practices and breakthrough innovations, PLASTEX provides a unique platform for networking, knowledge exchange, and collaboration.