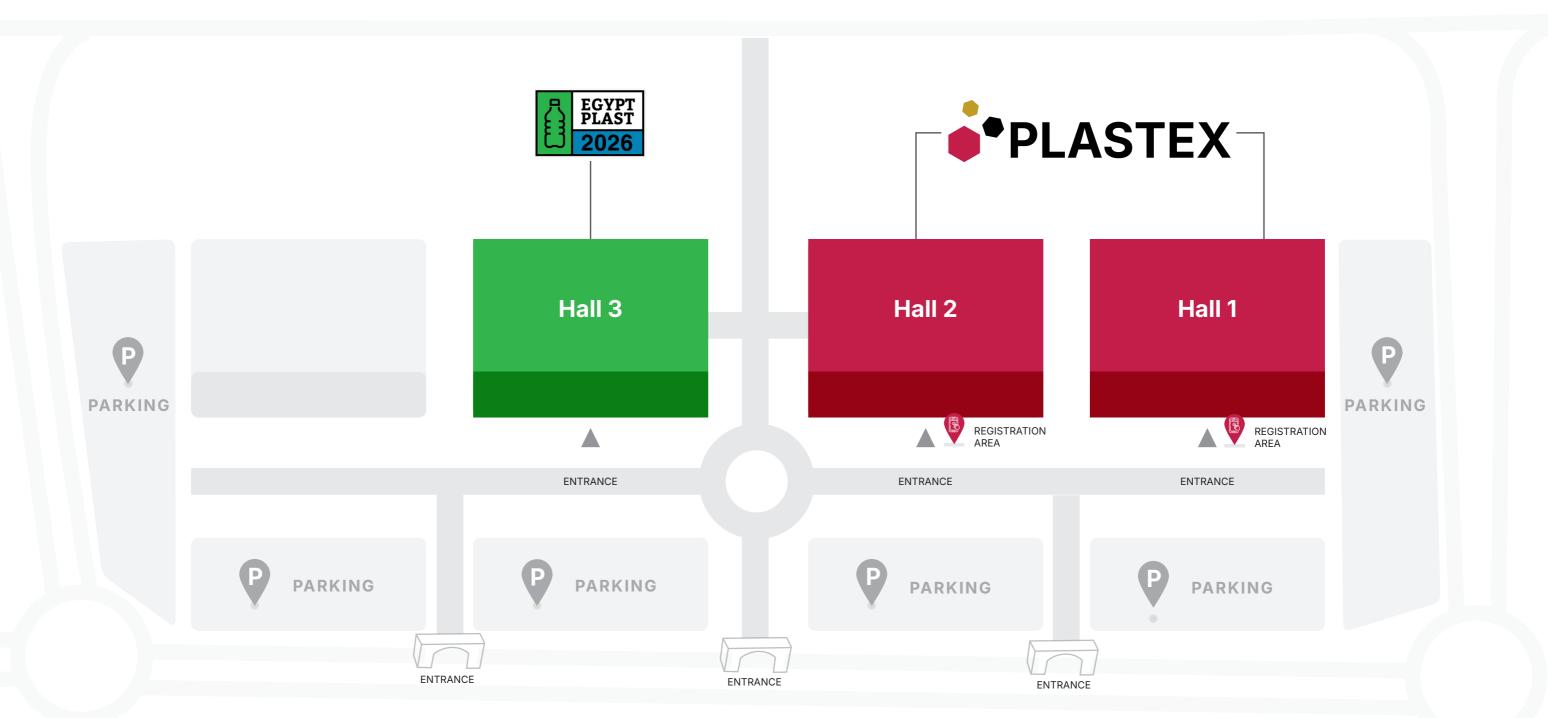

#### HALL ENTRANCE ARCHES

Maximise your company's brand visibility at the show's most prominent locationsthe hall entrances. Feature your logo exclusively on entrance arches at Halls 1 and 2, making your brand the first thing attendees see as they arrive at PLASTEX.

Location: Exhibition Halls 1 and 2 **Opportunity:** Exclusive Sponsor Price: \$50,000 + 14% VAT

#### **EXHIBITION HALLS** PILLAR BRANDING

Display your company's artwork or message on prominent pillars in the lobby area at the entrances of Halls 1 & 2, ensuring high visibility in this prime, high-traffic location.

Location: Exhibition Halls 1 and 2 **Opportunity:** Exclusive Sponsor Price: \$25,000 + 14% VAT

Location: Exhibition

**Opportunity:** Exclusive

Price: \$35,000 + 14% VAT

Halls 1 and 2

Sponsor