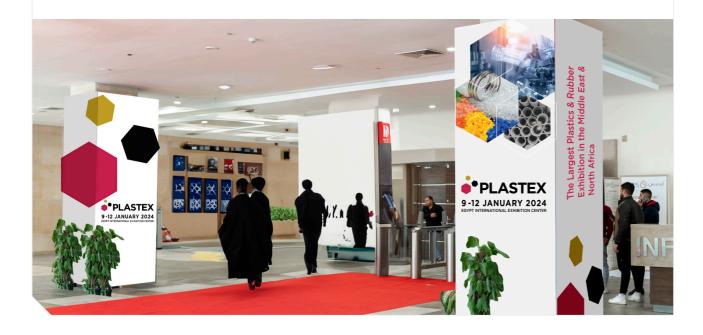

#### HALL ENTRANCE ARCHES

Maximise your company's brand visibility at the show's most prominent locationsthe hall entrances. Feature your logo exclusively on entrance arches at Halls 1 and 2, making your brand the first thing attendees see as they arrive at PLASTEX.

#### **EXHIBITION HALLS** PILLAR BRANDING

Display your company's artwork or message on prominent pillars in the lobby area at the entrances of Halls 1 & 2, ensuring high visibility in this prime, high-traffic location.